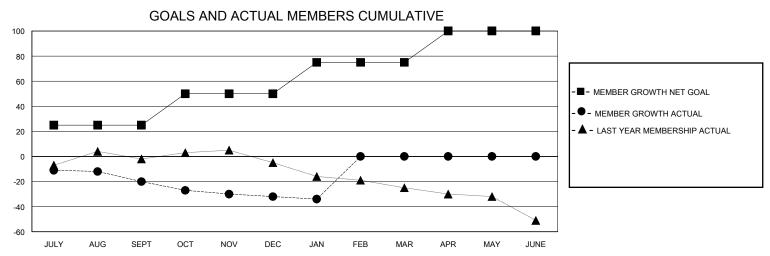

## District 105SC

GMT: LOCATION ENGLAND GMT CA

| Clubs         |               |             |               | Members               |                       |                         |                                                    |  |  |
|---------------|---------------|-------------|---------------|-----------------------|-----------------------|-------------------------|----------------------------------------------------|--|--|
|               | RESULTS FOR   | R 2023-2024 |               | RESULTS FOR 2023-2024 |                       |                         |                                                    |  |  |
| QUARTER       | NEW CLUB GOAL | NEW CLUBS   | DROPPED CLUBS | QUARTER MEMB          | ER GROWTH NET<br>GOAL | MEMBER GROWTH<br>ACTUAL | DROPPED<br>MEMBERS ACTUAL<br>(including transfers) |  |  |
| JULY/AUG/SEPT | 0             | 0           | 0             | JULY/AUG/SEPT         | 25                    | 21                      | 34                                                 |  |  |
| OCT/NOV/DEC   | 0             | 0           | 0             | OCT/NOV/DEC           | 25                    | 27                      | 36                                                 |  |  |
| JAN/FEB/MAR   | 0             | 0           | 0             | JAN/FEB/MAR           | 25                    | 12                      | 14                                                 |  |  |
| APR/MAY/JUNE  | 0             | 0           | 0             | APR/MAY/JUNE          | 25                    | 0                       | 0                                                  |  |  |